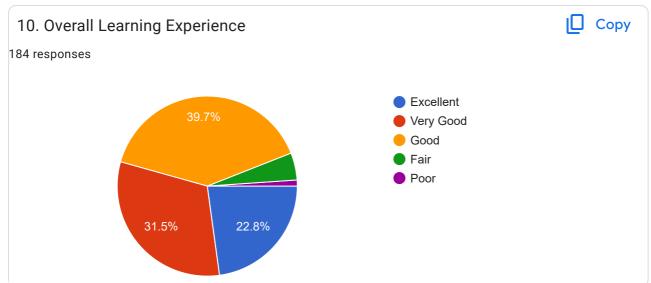

S

BSc(mscs)

Bsc(Mscs)

MSc computer science

BSc(MSCs)

MSc computer Science

**Computer Science** 

BSc(MSCs)

Mca final year

Msc Computer science

Master of Computer Applications

Msc.Chemistry

MSc chemistry

M.Sc chemistry

M.Sc Chemistry

M.sc Organic chemistry

MSc Chemistry (Organic chemistry)

M.Sc Chemistry

MSC Chemistry

MSc.chemistry

Msc Chemistry

Bsc mscs

Bsc (mscs)

Msc Computer Science

Msc computer science

B. Sc(MSCS) Computer science

BSC mscs

B. Sc(MSCs)

MA Kannada

MBA

Management of business administration

Mca

Bcom

B.com(CA)

B. Com computers

B.com 4th semester

B. Com CA 4 semester

B. Com (CA)

B.com CA...4th semester

B.com(computer applications)sem-4

B.com 2 nd year 4 semester (CA)

B.com ( computer science)4 semester

B.com

B.com 4 th sem













This content is neither created nor endorsed by Google. Report Abuse - Terms of Service - Privacy Policy

### **Google** Forms